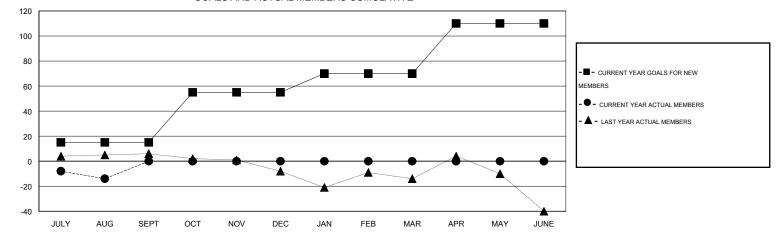

## Gary Wong GMT:

 $\mathsf{GMT} \; \mathsf{CA} \; 1$ Clubs Members RESULTS FOR 2014-2015 RESULTS FOR 2014-2015 NEW CLUB ACTUAL NEW ACTUAL ACTUAL NET NEW MEMBER ACTUAL TOTAL ACTUAL ACTUAL NET QUARTER QUARTER GOAL CLUBS DROPPED GAIN/ GOAL MEMBERS DROPPED GAIN/ CLUBS LOSS MEMBERS LOSS ADDED 0 0 0 0 15 44 58 -14 JULY/AUG/SEPT JULY/AUG/SEPT 0 0 0 0 0 40 0 1 OCT/NOV/DEC OCT/NOV/DEC 0 0 0 0 15 0 0 0 JAN/FEB/MAR JAN/FEB/MAR 1 0 0 0 40 0 0 0 APR/MAY/JUNE APR/MAY/JUNE